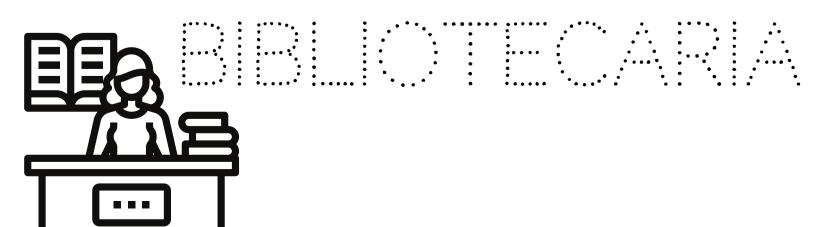

#### Vocabulary:

postman = cartero

(car-tear-oh)

fire fighter = bombero (m) bombera ( f )

(bomb-bear-oh / bomb-bear-ah)

librarian = bibliotecaria ( f ) bibliotecario (m)

(bib-lee-oh-tech-are-E-ah / bib-lee-oh-tech-are-E-oh)