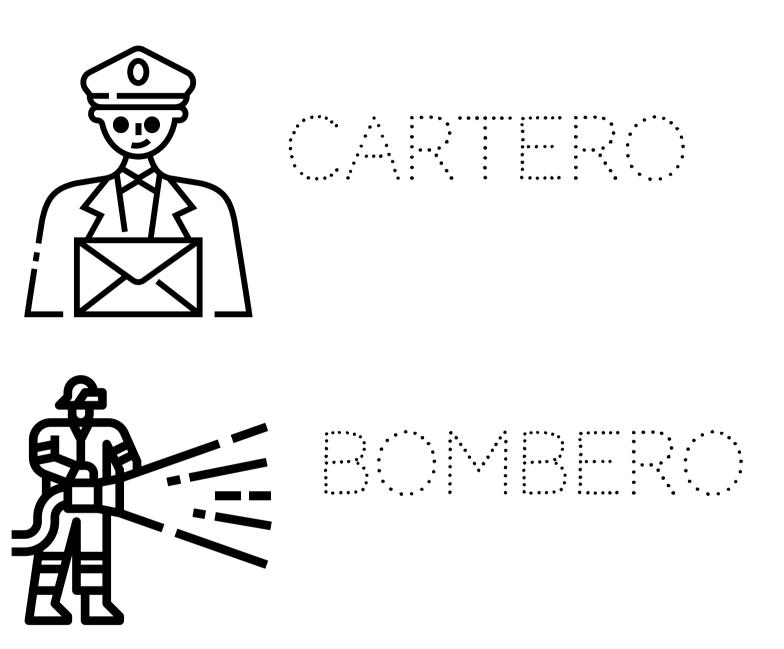

#### Vocabulary:

postman = cartero

(car-tear-oh)

fire fighter = bombero (m) bombera ( f )

(bomb-bear-oh / bomb-bear-ah)

librarian = bibliotecaria ( f ) bibliotecario (m)

(bib-lee-oh-tech-are-E-ah / bib-lee-oh-tech-are-E-oh)