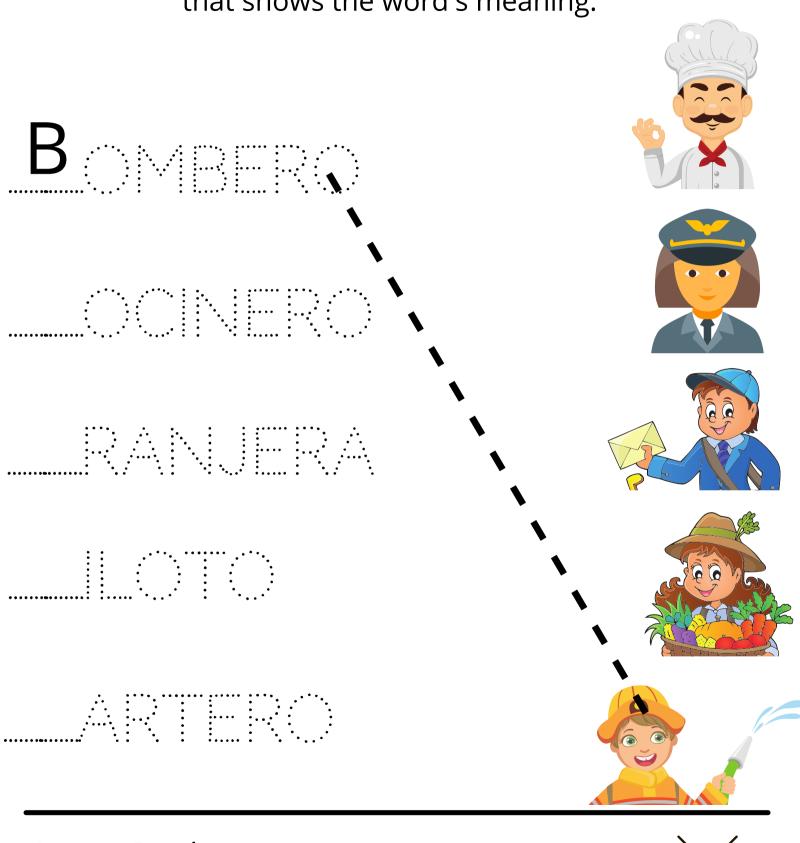

#### Vocabulary:

postman = cartero

(car-tear-oh)

fire fighter = bombero (m) bombera ( f )

(bomb-bear-oh / bomb-bear-ah)

librarian = bibliotecaria ( f ) bibliotecario (m)

(bib-lee-oh-tech-are-E-ah / bib-lee-oh-tech-are-E-oh)

#### pilot = piloto

(pea-loat-oh)

## chef = cocinero (m) cocinera ( f )

(co-see-nair-oh / co-see-nair-ah)

# farmer = granjera ( f ) granjero (m)

(gran-hair-ah / gran-hair-oh)

**Directions:** Color the Community Helpers pictures and trace your new Spanish words.

**Directions**: Use the letter bank at the bottom of the page to complete each word by writing the correct first letter. Next, draw a line between the word and the correct picture that shows the word's meaning.

Letter Bank:

P

G

C

C