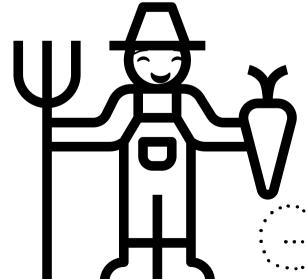

# farmer = granjera ( f ) granjero (m)

(gran-hair-ah / gran-hair-oh)

**Directions:** Color the Community Helpers pictures and trace your new Spanish words.

**Directions**: Use the letter bank at the bottom of the page to complete each word by writing the correct first letter. Next, draw a line between the word and the correct picture that shows the word's meaning.