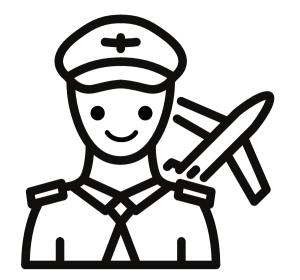

### **More Community Helpers**

#### Vocabulary:



postman = cartero

(car-tear-oh)



fire fighter = bombero (m) bombera ( f )

(bomb-bear-oh / bomb-bear-ah)



librarian = bibliotecaria ( f ) bibliotecario (m)

(bib-lee-oh-tech-are-E-ah / bib-lee-oh-tech-are-E-oh)



#### pilot = piloto

(pea-loat-oh)



## chef = cocinero (m) cocinera ( f )

(co-see-nair-oh / co-see-nair-ah)



# farmer = granjera ( f ) granjero (m)

(gran-hair-ah / gran-hair-oh)

**Directions:** Color the Community Helpers pictures and trace your new Spanish words.











**Directions**: Use the letter bank at the bottom of the page to complete each word by writing the correct first letter. Next, draw a line between the word and the correct picture that shows the word's meaning.



Letter Bank:

P

G

C

C